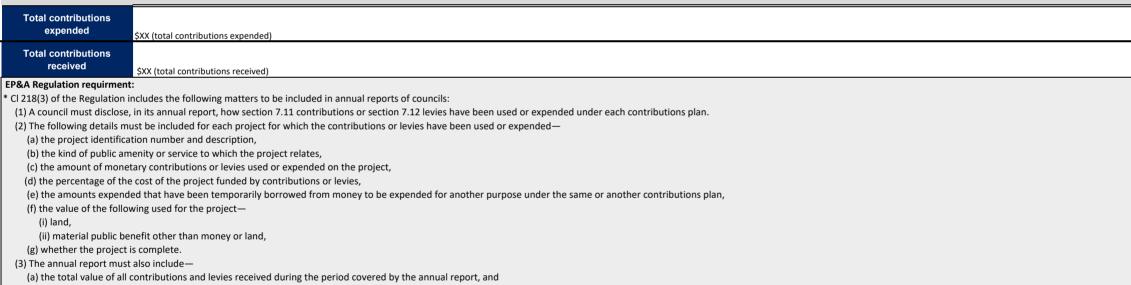

### **Requirements for Councils**

By 1 July 2022 councils will be required to publish the following information on their individual websites and on the NSW Planning Portal:

- Copies of all planning agreements (including amendments and variations to the agreements).
- Copies of the explanatory notes relating to those agreements or amendments.
- Planning agreement registers with additional information required in the amending Regulation.
- Local contributions (s7.11 and s7.12) registers with additional information required in the amending Regulation.
- Annual financial statements for planning agreements and local infrastructure contributions showing aggregate totals of money, land, and works/works-in-kind received (also referred to as 'material public benefit').
- Copies of all current contributions plans and current contribution rates under each plan.
- Annual report information related to contributions expenditure, including a detailed breakdown of contributions expenditure by project.

The templates include:

- Indicative Contributions Plans Register
- Indicative Notes to Financial Statement for Contributions Plans
- Indicative Annual Report Table for Contributions Plans
- Indicative Council Planning Agreements Register
- Indicative Note to Annual Financial Statement for Council Planning Agreements